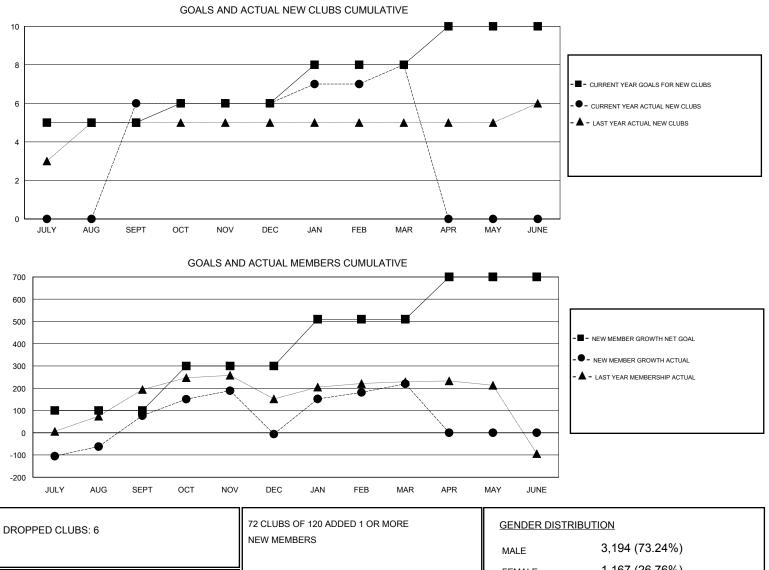

## GMT. Mahesh Pasqual

| GMT: Mahesh           | n Pasqual     | L         | OCATION INDIA |                       |                                                                |                                                              | GMT CA                                             |  |
|-----------------------|---------------|-----------|---------------|-----------------------|----------------------------------------------------------------|--------------------------------------------------------------|----------------------------------------------------|--|
| Clubs                 |               |           |               | Members               |                                                                |                                                              |                                                    |  |
| RESULTS FOR 2016-2017 |               |           |               | RESULTS FOR 2016-2017 |                                                                |                                                              |                                                    |  |
| QUARTER               | NEW CLUB GOAL | NEW CLUBS | DROPPED CLUBS | QUARTER               | NEW MEMBER GROWTH<br>NET GOAL (not reinstated<br>or transfers) | NEW MEMBER<br>GROWTH ACTUAL (not<br>reinstated or transfers) | DROPPED<br>MEMBERS ACTUAL<br>(including transfers) |  |
| JULY/AUG/SEPT         | 5             | 6         | 2             | JULY/AUG/SEPT         | 100                                                            | 329                                                          | 252                                                |  |
| OCT/NOV/DEC           | 1             | 0         | 4             | OCT/NOV/DEC           | 200                                                            | 173                                                          | 256                                                |  |
| JAN/FEB/MAR           | 2             | 2         | 0             | JAN/FEB/MAR           | 210                                                            | 286                                                          | 60                                                 |  |
| APR/MAY/JUNE          | 2             | 0         | 0             | APR/MAY/JUNE          | 190                                                            | 0                                                            | 0                                                  |  |

|                 |     |                           | MALE                       | 3,194 (73.24%)    |     |
|-----------------|-----|---------------------------|----------------------------|-------------------|-----|
| DROPPED MEMBERS |     |                           | FEMALE                     | 1,167 (26.76%)    |     |
| DECEASED        | 8   | CLICK HERE FOR CUMULATIVE | TOTAL FAMILY UNIT          | MILY UNIT MEMBERS |     |
| CLUB CANCELLED  | 186 | MEMBERSHIP DATA           |                            |                   |     |
| OTHER           | 374 |                           | FAMILY MEMBERS PAYING HALF |                   | 981 |
| TOTAL           | 568 |                           |                            |                   |     |